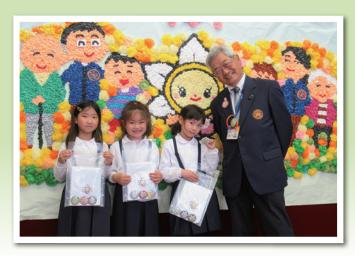

## 笑顔がかわいい水仙の妖精/

社協マスコットキャラクター スマイルでいちゃん に決定しました!!

が 好きなもの 和泉市 みんたの笑顔

性格 みいなにやさしい 困っている人を ほっとけない

お仕事 幸せを運ぶ 花運び

ロぐせ ~しましょうか?

社協いずみ1月号で名前を募集したところ、152件の 応募をいただきました。

名前を考えていただいた皆さまありがとうございました!

きれいな水仙のお花にちなんだ 「すいちゃん」 に 笑顔を意味する 「スマイル」 をつけて 私たちが 「スマイルすいちゃん」 と名付けました♪

左から伯太小学校2年 は ま な だ し まり 松本唯愛さん、井上紗音さん、日田詩織さん