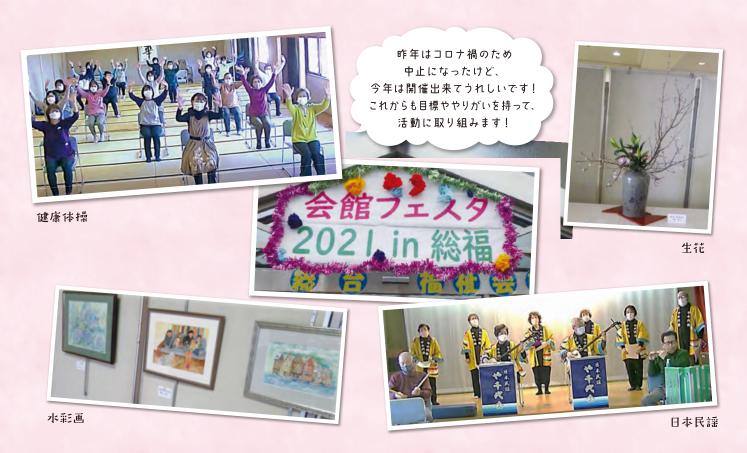

## 会館フェスタ2021 in 総福を開催しました!!

日ごろより、総合福祉会館をご利用いただき活動されている皆さまの、I年間の練習成果の発表の場とし て、「会館フェスタ2021 in 総福」を開催しました。コロナ禍のため、一度にたくさんの作品が展示できず、 日にちを分けたり、舞台発表もビデオでの上映となりましたが、どの作品も素晴らしいものでした。