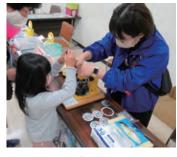

## 会館フェスタ2021 in 総福を開催しました!!

日ごろより、総合福祉会館をご利用いただき活動されている皆さまの、I年間の練習成果の発表の場とし て、「会館フェスタ2021 in 総福」を開催しました。コロナ禍のため、一度にたくさんの作品が展示できず、 日にちを分けたり、舞台発表もビデオでの上映となりましたが、どの作品も素晴らしいものでした。