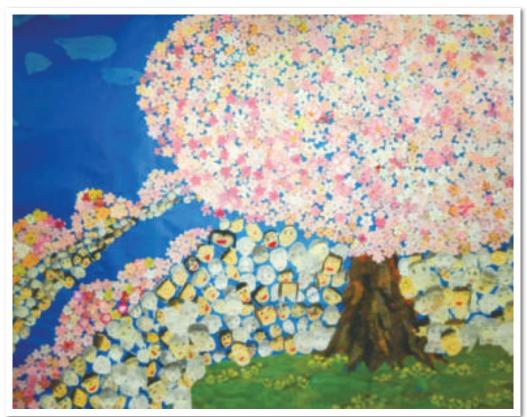

# 黒島校区の皆ざんで満開の桜のおを咲かせよう

黒鳥校区社会福祉協議会では、コロナ禍の影響を受け、様々な地域活動に制限がかかる中、地域の繋がりを途切れさせないよう「コロナ禍だからこそ!」できるものを検討し、各種団体と連携のもと、「見守り活動と地域での繋がりづくり」を実施されました♪

子どもから高齢者までの皆さんから集まった約3,000枚の似顔絵や桜の花びらは、ボランティアさんによって1つの大きな絵に貼り合わされました★

参加された皆さんからは、「地域の皆さんと明るい取り 組みができて嬉しい!」や「コロナ禍でも私たちは繋がっているんだ!!」等のお声を多くいただとのことです(^o^)

# 皆さんのあったかい想いが大きな力に!!

想いが一つに繋がった「満開の桜の木」は縦2.4m×横3.6mの大きさに♪

黒鳥校区社会福祉協議会の堀田敏一会長は、「コロナ禍で下ばかりを向くのではなく、様々な工夫や変化を加え、コロナ禍だからこそできるもの!を検討し、今後も引き続き校区オリジナルの地域づくりを推進したい!」と熱く語られていました。

問合せ:地域福祉係 ☎43-75 | 3