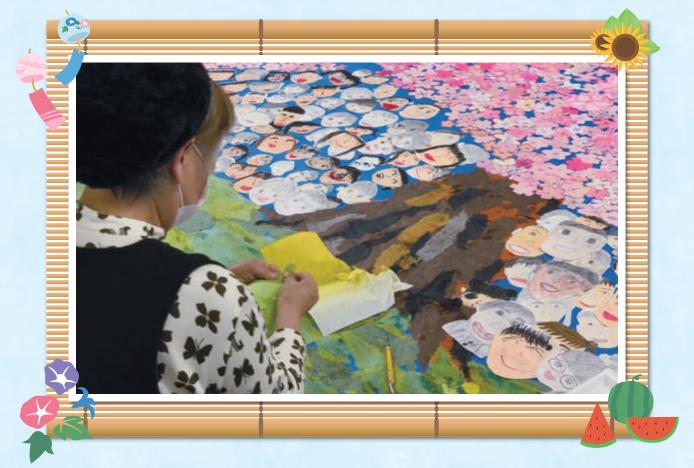

# 黒島校区の皆ざんで満開の桜のおを咲かせよう

黒鳥校区社会福祉協議会では、コロナ禍の影響を受け、様々な地域活動に制限がかかる中、地域の繋がりを途切れさせないよう「コロナ禍だからこそ!」できるものを検討し、各種団体と連携のもと、「見守り活動と地域での繋がりづくり」を実施されました♪

子どもから高齢者までの皆さんから集まった約3,000枚の似顔絵や桜の花びらは、ボランティアさんによって1つの大きな絵に貼り合わされました★

参加された皆さんからは、「地域の皆さんと明るい取り 組みができて嬉しい!」や「コロナ禍でも私たちは繋がっているんだ!!」等のお声を多くいただとのことです(^o^)

# 皆さんのあったかい想いが大きな力に!!

想いが一つに繋がった「満開の桜の木」は縦2.4m×横3.6mの大きさに♪

黒鳥校区社会福祉協議会の堀田敏一会長は、「コロナ禍で下ばかりを向くのではなく、様々な工夫や変化を加え、コロナ禍だからこそできるもの!を検討し、今後も引き続き校区オリジナルの地域づくりを推進したい!」と熱く語られていました。

問合せ:地域福祉係 ☎43-75 | 3