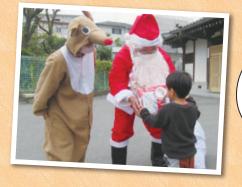

## 善意銀行のご報告

株式会社アリカ様より善意銀行として10万円のご寄付をいただきました。

子どものために役立ててほしいとの想いにより、令和2年12月24日、サンタさんに信太学園さんと女子慈教寮さんの2ヶ所の児童養護施設の子どもたちヘクリスマスプレゼントを届けてもらいました。子どもたちはみんなで遊べるゲーム機とソフトのセット、そして1人ずつのお菓子のつめあわせをもらい、大喜びでサンタさんのひげにも興味津々でした。