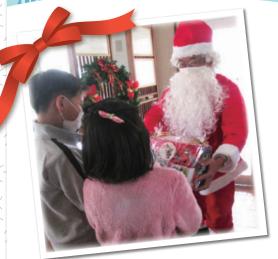

## 善意銀行のご報告

株式会社アリカ様より善意銀行として10万円のご寄付をいただきました。

子どものために役立ててほしいとの想いにより、令和2年12月24日、サンタさんに信太学園さんと女子慈教寮さんの2ヶ所の児童養護施設の子どもたちヘクリスマスプレゼントを届けてもらいました。子どもたちはみんなで遊べるゲーム機とソフトのセット、そして1人ずつのお菓子のつめあわせをもらい、大喜びでサンタさんのひげにも興味津々でした。