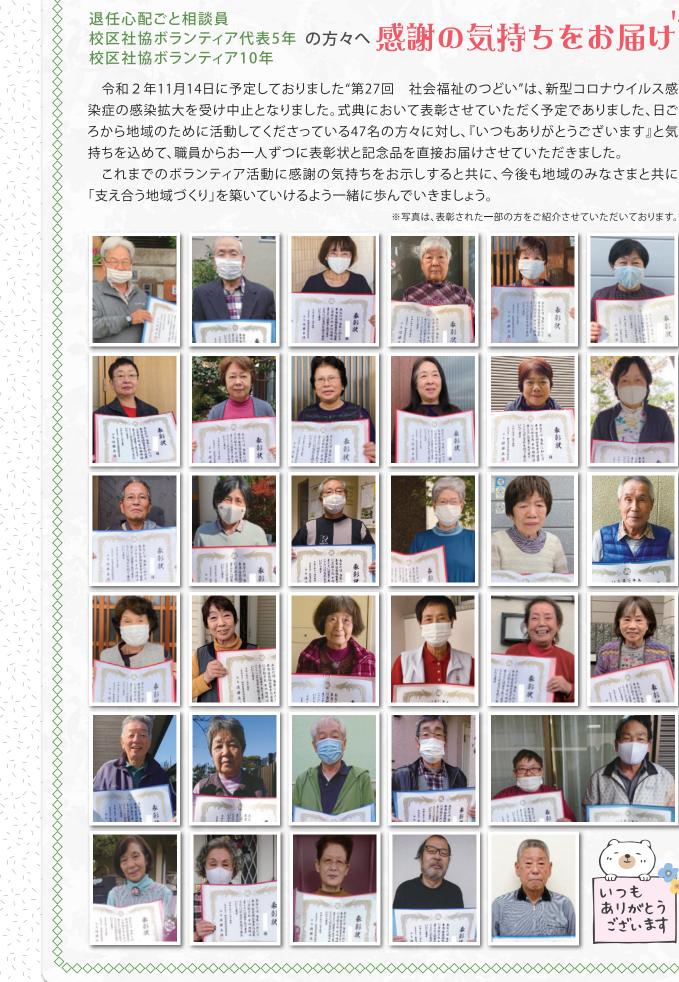

令和2年11月14日に予定しておりました"第27回 社会福祉のつどい"は、新型コロナウイルス感 染症の感染拡大を受け中止となりました。式典において表彰させていただく予定でありました、日ご ろから地域のために活動してくださっている47名の方々に対し、『いつもありがとうございます』と気 持ちを込めて、職員からお一人ずつに表彰状と記念品を直接お届けさせていただきました。

これまでのボランティア活動に感謝の気持ちをお示しすると共に、今後も地域のみなさまと共に 「支え合う地域づくり」を築いていけるよう一緒に歩んでいきましょう。

※写真は、表彰された一部の方をご紹介させていただいております。