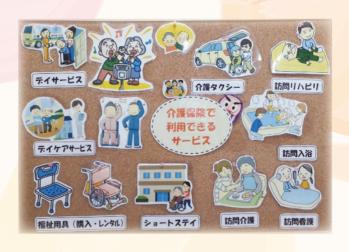

## 1 ホームヘルプサービス

対象者

- ●高齢の方 ※要介護認定(要支援1·2、要介護1~5)の認定を受けている方
  - ●障がいの方 ※障がい者福祉サービスの受給者証をお持ちの方

サービス内容 自宅にヘルパーが訪問し、下記のサービスを実施します。

- ●身体介護 →食事介助・排泄介助・入浴介助等
- ●家事援助 →買物·調理·掃除·洗濯等

## ②ガイドヘルプサービス

対象者

●障がい者福祉サービス及び地域生活支援 事業の受給者証をお持ちの方

サービス内容

●屋外での移動が困難な方が外出する際に、 ガイドヘルパーが付添いお手伝いをします。

問合せ:サービス事業係 ☎40-1400

本センターでは、介護保険をこれからご利用になりたい方のための認定調査員チームと、既 に要介護の認定を受け、サービスをご利用されたい(されている)方の計画(ケアプラン)の作成 等を行うケアマネージャーチームがあります。