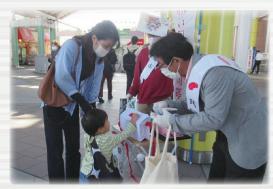

# 赤い羽根共同募金 街頭募金のご報告

## 令和2年10月に駅前及びスーパー前にて実施しました!

今年度はコロナ感染拡大防止のために、街頭募金の呼びかけを録音音声により行いました。人と人との接触機会を減らしながらも、ひとりひとりのあたたかいお気持ちにより例年より多くの募金をいただきました。

みなさまの あたたかいご協力 ありがとうございました

| 実施場所                             | 実施日                                              | 募金金額     |
|----------------------------------|--------------------------------------------------|----------|
| 和泉府中駅周辺 (コノミヤ和泉府中店)              | 1日(木)・2日(金)・15日(木)・16日(金)                        | 61,134円  |
| 信太山駅周辺<br>(スーパー玉出信太山店・ショップサンパール) | 1日(木)・2日(金)・15日(木)・16日(金)<br>※ショップサンパールは2日・16日のみ | 54,296円  |
| 和泉中央駅周辺 (エコールいずみ・コープ和泉中央店)       | 1日(木)・15日(木)・16日(金)                              | 50,795円  |
| デイリーカナート鶴山台店                     | 1日(木)・2日(金)・15日(木)                               | 35,248円  |
| プライスカット和泉鶴山台店                    | 1日(木)・2日(金)・15日(木)                               | 20,552円  |
| オークワ和泉納花店                        | 1日(木)・2日(金)・15日(木)・16日(金)                        | 59,261円  |
| エバグリーンプラス和泉芦部店                   | 16日(金)                                           | 6,653円   |
|                                  | 合計額                                              | 287,939円 |

※寄せられた募金は、福祉施設や団体への助成、ボランティア活動助成等の福祉増進に有効に 活用させていただいております。 職員募集