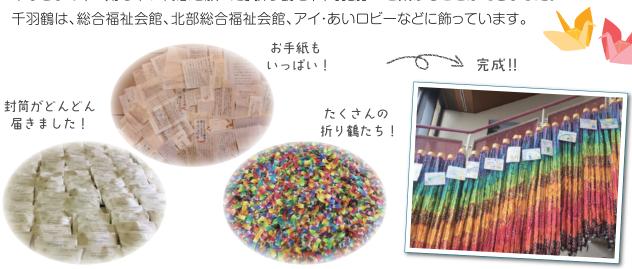

また、感染症の一刻も早い終息を願い、利用者の方へ折り紙を同封し、千羽鶴作成の協力依頼をさ せていただいたところ、終息への願いが込められた折り鶴が連日に渡り、ものすごい勢いでたくさん 届きました。

## 千羽鶴を作って新型コロナウイルスに打ち勝とう!!

※今回の取組みは、「大阪府緊急事態措置」による外出等自粛要請期間中の府民の生活の 安全・安心を守る取組みとして創設された「外出自粛高齢者・障がい者等見守り支援事業 交付金 を活用しております。

みなさまの「一刻も早い終息を願った」折り鶴を「千羽鶴」へと繋げることができました。