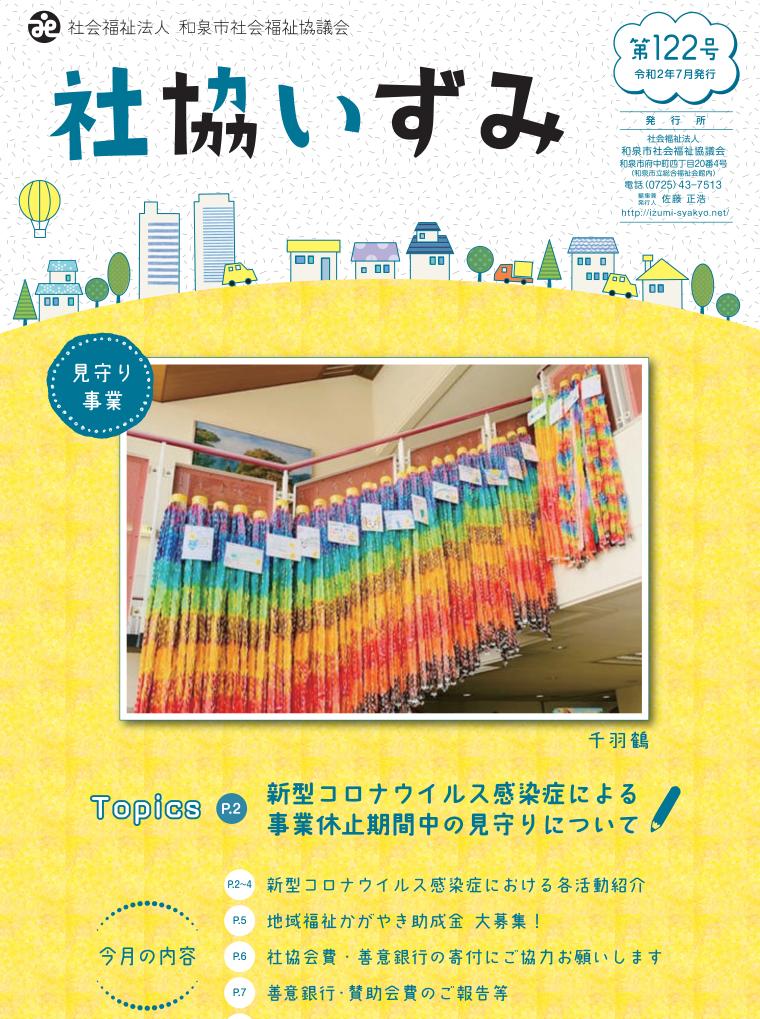

# における各活動紹介(P.2~4)

新型コロナウイルスの国内感染の拡大及び緊急事態宣言をうけ、本会において実施しています、高 齢者や障がいのある方を対象とした「ふれあい配食サービス」や「電話訪問」等の見守り事業を、一時 休止しました。

この休止期間中における個別の見守り活動として、「ふれあい配食サービス」や「電話訪問」をご利 用の方へ、自宅でできる体操や新型コロナウイルスに関する啓発チラシや感染症予防のマスクととも に、新型コロナウイルスの早期終息を願い、ガールスカウト大阪府第28団の子どもたちが心をこめて 作成した 「メッセージカードと黄色の折り鶴」 等を郵送しました。

また、感染症の一刻も早い終息を願い、利用者の方へ折り紙を同封し、千羽鶴作成の協力依頼をさ せていただいたところ、終息への願いが込められた折り鶴が連日に渡り、ものすごい勢いでたくさん 届きました。

## 千羽鶴を作って新型コロナウイルスに打ち勝とう!!

※今回の取組みは、「大阪府緊急事態措置」による外出等自粛要請期間中の府民の生活の 安全・安心を守る取組みとして創設された「外出自粛高齢者・障がい者等見守り支援事業 交付金 を活用しております。

みなさまの「一刻も早い終息を願った」折り鶴を「千羽鶴」へと繋げることができました。