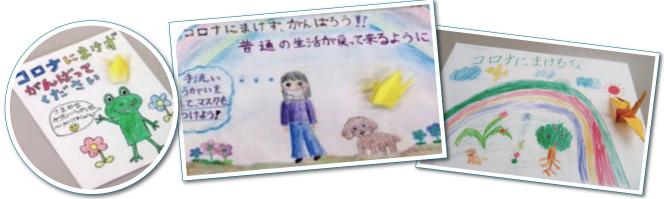

# における各活動紹介(P.2~4)

新型コロナウイルスの国内感染の拡大及び緊急事態宣言をうけ、本会において実施しています、高 齢者や障がいのある方を対象とした「ふれあい配食サービス」や「電話訪問」等の見守り事業を、一時 休止しました。

この休止期間中における個別の見守り活動として、「ふれあい配食サービス」や「電話訪問」をご利 用の方へ、自宅でできる体操や新型コロナウイルスに関する啓発チラシや感染症予防のマスクととも に、新型コロナウイルスの早期終息を願い、ガールスカウト大阪府第28団の子どもたちが心をこめて 作成した 「メッセージカードと黄色の折り鶴」 等を郵送しました。

また、感染症の一刻も早い終息を願い、利用者の方へ折り紙を同封し、千羽鶴作成の協力依頼をさ せていただいたところ、終息への願いが込められた折り鶴が連日に渡り、ものすごい勢いでたくさん 届きました。