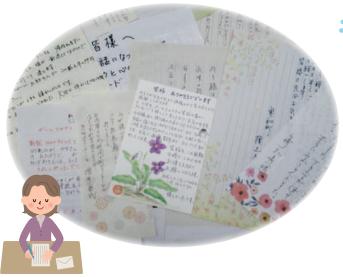

# 新型コロナウイルス感染症

\* \*

みなさまからいただいた お礼のお手紙を 一部紹介します☆

心のこもったプレゼントありがとうござい ました。以前困ったことがありましたが知 識がなかったので助かります。今、本当 に必要なものばかりでびっくりしました。

> 社会とのつながりの 少ない今、ほんとう にうれしかったです。

みなさまありがとうございます!! マスクや「元気が出るさ体操」 のカード等、お送りくださり感謝 しております。 新型コロナウイルスで日本中、大変なこ とになりましたが、みなさんのあたたか い励ましのお便りで、81歳の一人暮ら しのおばあさんはとっても勇気づけられ ました。うれしかったですよ!! 元気でね!!

ー人暮らしのため、日頃から福祉の方 にはお世話になっております。コロナ の終息を願いながら、鶴を折りました。 時間がかかりましたが、少しでも何か のお役に立てればと、、、

ガールスカウトのみなさまのあたたかい メッセージもうれしくて、見るたびに元気 が出ます。みなさまも、この困難な時にく れぐれもお体を大切にお願いいたします。