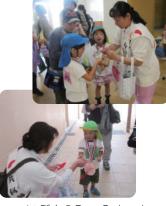

# おせち料理のお届けを通じて

校区社協ボランティアの協力のもと、和泉市社会福祉協議会では、地域にお住まいの人が 安心して年末年始を迎えられるように、今年度もおせち料理をお届けする見守り活動を行い ました。地域住民同士のふれあいのなかで、安否確認が図られています。

平成30年度は市内で261名の見守りが行われました。

ひとり暮らしだから、 声を掛けてくれる だけで嬉しい。 感謝しています。 (利用者の声)

喜んでくれるのが 嬉しい。 心が温かくなりますね。 (ボランティアの声)

南松尾はつが野校区社協おせち料理お届けの様子